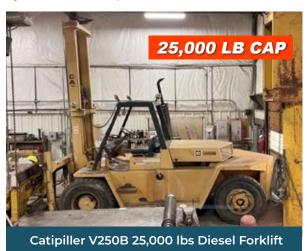

# **FORKLIFTS**

Catipiller V250B 25,000 lbs Diesel Forklift **Hyster Forklift Non-Operational** 

Lempco 500A Hydraulic H-Frame Brake Press

CHUN MU 300-Ton Press w/Tooling

Hauhinco **High-Pressure Pump** 

**Nut Buster 38-Ton** 