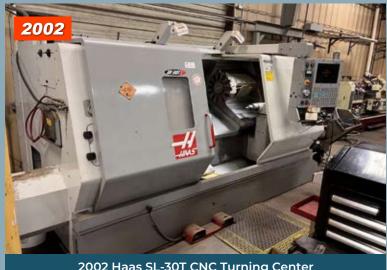

2002 Haas SL-30T CNC Turning Center

2002 Haas VF4D CNC Vertical Machining Center

FEATURING: (3) Buildings & Grounds Filled with Over 50 Years of Business Including: CNC Machinery, Complete Machine Shop, Fasteners, Welders, Material Handling, Trucks, Forklifts, Cranes, Metal Toolboxes, Cabinets, Huge QTY Scrap Metal and Much More! Everything Must Go!

### **TURNING CENTER**

2002 Haas VF4D CNC Vertical Machining Center

2002 Haas SL-30T CNC Turning Center