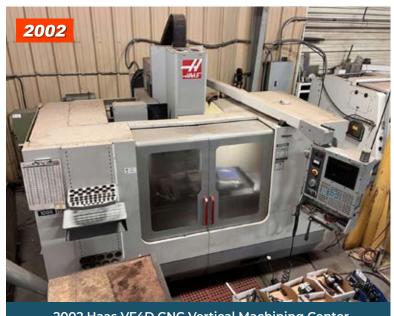

2002 Haas SL-30T CNC Turning Center

2002 Haas VF4D CNC Vertical Machining Center

FEATURING: (3) Buildings & Grounds Filled with Over 50 Years of Business Including: CNC Machinery, Complete Machine Shop, Fasteners, Welders, Material Handling, Trucks, Forklifts, Cranes, Metal Toolboxes, Cabinets, Huge QTY Scrap Metal and Much More! Everything Must Go!

### **TURNING CENTER**

2002 Haas VF4D CNC Vertical Machining Center

2002 Haas SL-30T CNC Turning Center