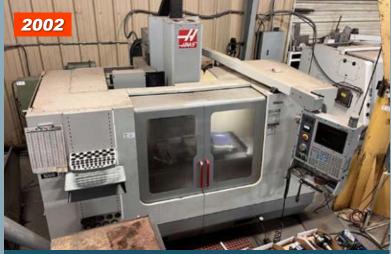

2002 Haas SL-30T CNC Turning Center

2002 Haas VF4D CNC Vertical Machining Center

FEATURING: (3) Buildings & Grounds Filled with Over 50 Years of Business Including: CNC Machinery, Complete Machine Shop, Fasteners, Welders, Material Handling, Trucks, Forklifts, Cranes, Metal Toolboxes, Cabinets, Huge QTY Scrap Metal and Much More! Everything Must Go!

### **TURNING CENTER**

2002 Haas VF4D CNC Vertical Machining Center

2002 Haas SL-30T CNC Turning Center