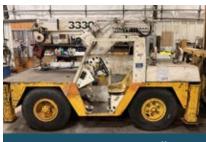

# **CRANES**

Robco 4 Wheel 50,000 lb Diesel Gantry Crane Drott Case 3330 13600 lb Diesel Crane Drott Case 85 8500 lb Diesel Crane Jib Crane w/1-Ton Electric Hoist Gibs Crane w/Electric Hoist Gibs Crane w/1/2-Ton Electric Hoist and More!

Robco 4 Wheel 50,000 lb Diesel Gantry Crane

TON

Jib Crane w/1 Ton Electric Hoist

Drott Case 3330 13600 lb **Diesel Crane** 