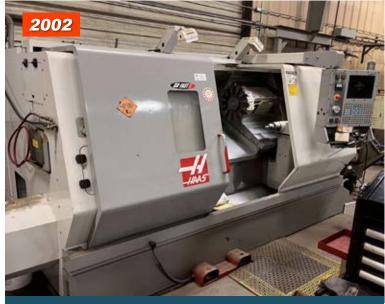

2002 Haas SL-30T CNC Turning Center

2002 Haas VF4D CNC Vertical Machining Center

FEATURING: (3) Buildings & Grounds Filled with Over 50 Years of Business Including: CNC Machinery, Complete Machine Shop, Fasteners, Welders, Material Handling, Trucks, Forklifts, Cranes, Metal Toolboxes, Cabinets, Huge QTY Scrap Metal and Much More! Everything Must Go!

### **TURNING CENTER**

2002 Haas VF4D CNC Vertical Machining Center

2002 Haas SL-30T CNC Turning Center