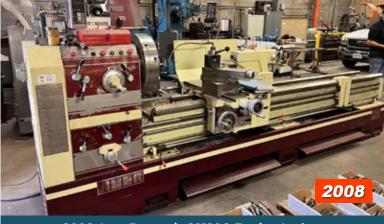

# **ENGINE LATHES**

2007 Acer Dynamic 2960G Engine Lathe 2008 Acer Dynamic 29120G Engine Lathe

Mazak 30 Heavy-Duty Hollow-Spindle Oil-Country Engine Lathe, 30" x 100"cc, 12-1/2" bore, Front & Rear Chucks, Q-C Toolholder

2008 Acer Dynamic 29120G Engine Lathe

# 2007

2007 Acer Dynamic 2960G Engine Lathe

### **INSPECTION**

Accupro Gold Vise SPI Granite Surface plate and More!

SPI Granite Surface plate

Mazak 30 Heavy-Duty Hollow-Spindle Oil-Country Engine Lathe