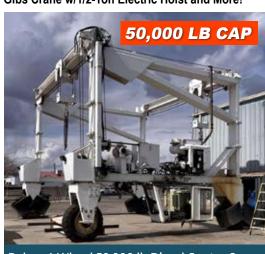

# **CRANES**

Robco 4 Wheel 50,000 lb Diesel Gantry Crane Drott Case 3330 13600 lb Diesel Crane Drott Case 85 8500 lb Diesel Crane Jib Crane w/1-Ton Electric Hoist Gibs Crane w/Electric Hoist Gibs Crane w/1/2-Ton Electric Hoist and More!

Robco 4 Wheel 50,000 lb Diesel Gantry Crane

TON

Jib Crane w/1 Ton Electric Hoist

Drott Case 3330 13600 lb **Diesel Crane** 