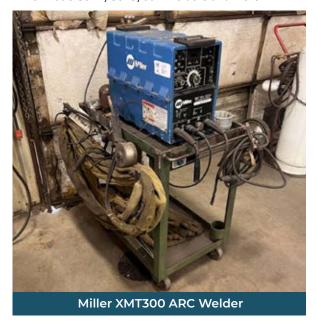

### WELDERS

Lincoln Welder w/Custom Trailer Miller XMT300 ARC Welder Miller MP/655 Welder w/Swinging Wire feeder Hobart Mega Mig Welder w/Miller 30E Lincoln Ranger 250 Welder Miller Matic S54A, S32S, 30A Welders and More!