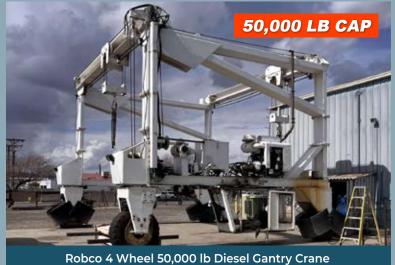

# **CRANES**

Robco 4 Wheel 50,000 lb Diesel Gantry Crane Drott Case 3330 13600 lb Diesel Crane Drott Case 85 8500 lb Diesel Crane Jib Crane w/1-Ton Electric Hoist Gibs Crane w/Electric Hoist Gibs Crane w/1/2-Ton Electric Hoist and More!

Robco 4 Wheel 50,000 lb Diesel Gantry Crane

TON

Jib Crane w/1 Ton Electric Hoist

Drott Case 3330 13600 lb **Diesel Crane** 